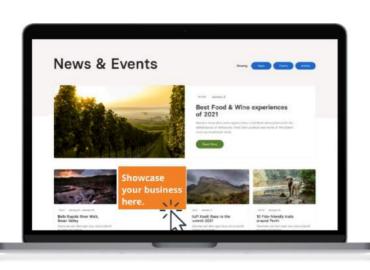

# **FEATURED BLOG POST (TRAILSWA.COM.AU)**

Have your own personalised blog post about your business and/ or services for our news/blog/events page on trailswa.com.au. This includes a link to your website or any chosen url, links to social media and mentions of feature products or services you wish to highlight. Just send us the content and we'll build it for you.