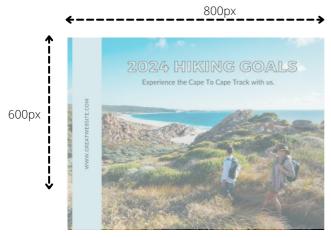

## **ADVERTISING IN OUR MONTHLY NEWSLETTER**

Our monthly newsletter goes out to a growing audience of 7,600 industry and trail user subscribers. You can choose to have your banner as landscape or portrait. Just send us the content and we'll build it for you.

## **LANDSCAPE**

## **PORTRAIT**