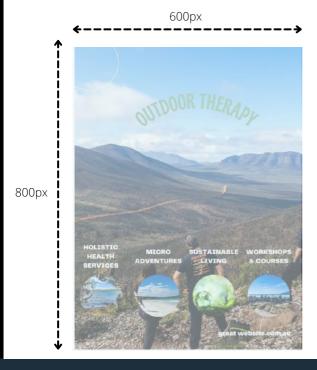

Image credit: The Eco Therapist

Trails WA is the home to the largest amount of sanctioned trails in Western Australia. We have a huge social media following and a growing subscriber list.

Get your business in front of 70,000 Western Australian trail users every month.

## **LANDSCAPE**