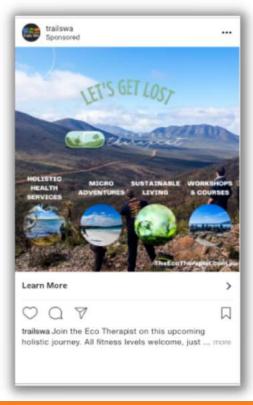

### **SOCIAL MEDIA KIT**

Our social media kit includes 2 x social media posts on your chosen platform (Facebook or Instagram) per year. This can include a link to your website or any chosen url. Just provide the content and we'll build your post.