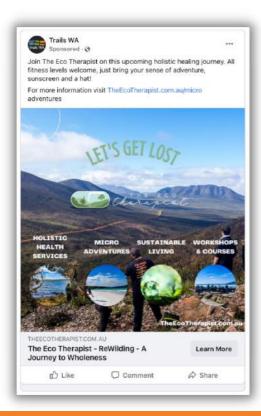

## **SOCIAL MEDIA MONTHLY PROMOS (FACEBOOK GROUP)**

TFB Businesses can gain access to our growing audience in our <u>Trails WA Group page</u> (83,000+ members) with two promotional posts per annum. These posts may include relevant and current business promotions, businesses advertising or upcoming events.