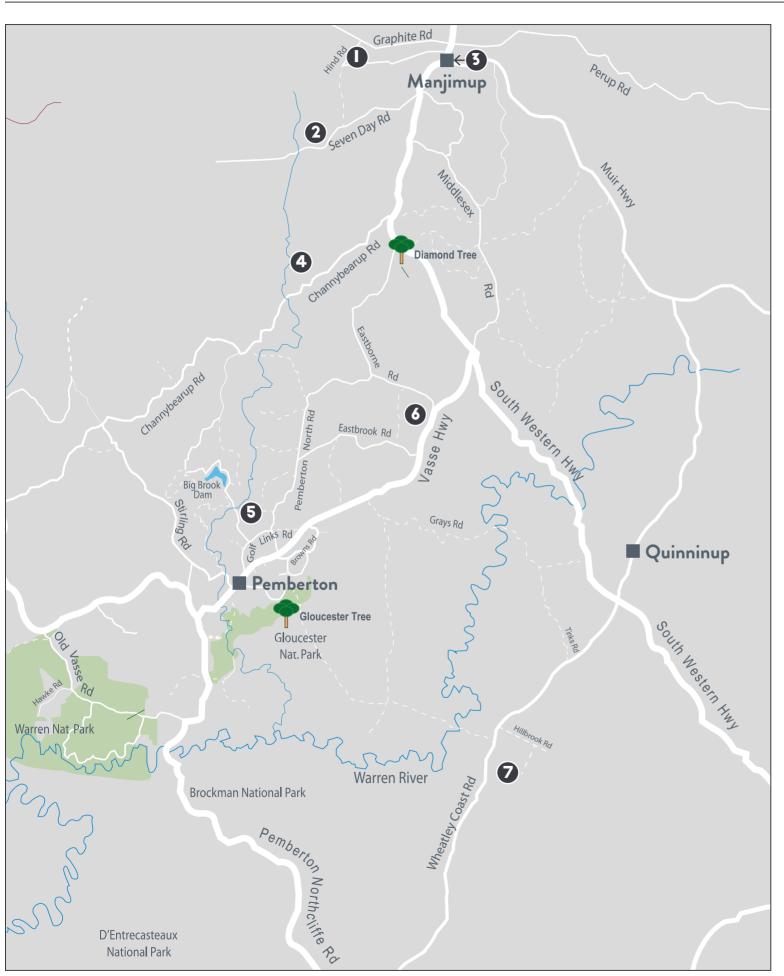

# I. WOODGATE WINES

000

43 Hind Road. Deanmill Fri | Sat | Sun & public holidays 12pm-5pm Sun 12.30pm-5pm, Mon-Wed by appointment woodgatewines.com.au | 0412 027 992 or 08 9772 4288

#### 2. TRUFFLE HILL

000

490 Seven Day Road, Manjimup 7 days a week, 10am-4pm trufflehill.com.au | 08 9777 2474

# 4. MOUNTFORD WINES AND TANGLETOE CIDER

00

Bamess Road, Pemberton (off Channybearup) Fri-Mon 10am-4pm, 7 days a week during school holidays By appointment outside these times mountfordwines.com.au | 08 9776 1345

### 5. HIDDEN RIVER ESTATE

00

156 Mullineaux Road, Pemberton Wed-Sun 11am-4pm Check website for closures and menu hiddenriver.com.au | 08 9776 1437

### 6. LOST LAKE WINES

00

14591 Vasse Highway, Eastbrook, Pemberton Sat & Sun, 11am-4pm, by appointment outside these times lostlake.com.au | 08 9776 1251